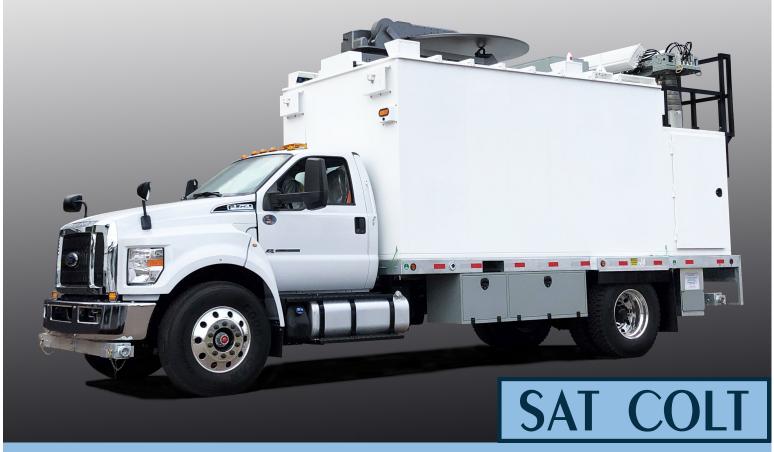

# COLT SPECIFICATIONS & OPTIONS

## **Bed Frame and Accessories:**

- Fully Galvanized, Custom Manufactured Bed Frame with LED Lighting
- (4) Stabilizing Outriggers with 7,000-lb Jacks
- (4) Automatic Hydraulic Leveling Jacks

### **Equipment Cabinet:**

- U.L.® Listed NEMA 3R Communications Cabinet
- (2) 3.5-Ton HVAC Units with Lead-Lag Controller
- R56 Ground Ring, Main Ground Bar (Exterior) Equipment Ground Bar (Interior)
- 200 AMP 40 Position 1 Phase 3-Wire Distribution Panel
- Automatic Transfer Switch with MOV/SAD Surge Protector with Cam Locks for Alternate Source Connection
- R/F Entry Bulkhead, Interior & Exterior GFI Receptacles
- Telco Entrance with Interior Telco Board
- Dedicated Work Desk with Ample Storage

#### Mast:

• (1) 60' Pneumatic Heavy Duty Locking, 530-lb Capacity

#### **Antenna Mount:**

• Patent-Pending Tilt-Over 3-Sector Antenna Mount Allows for Permanent Coax Connectivity

#### 1.8M Satellite Dish:

- 1.8M Dish with Auto Acquisition Controller
- AVL 1RU 1,000 Watt 48V BUC Power Supply