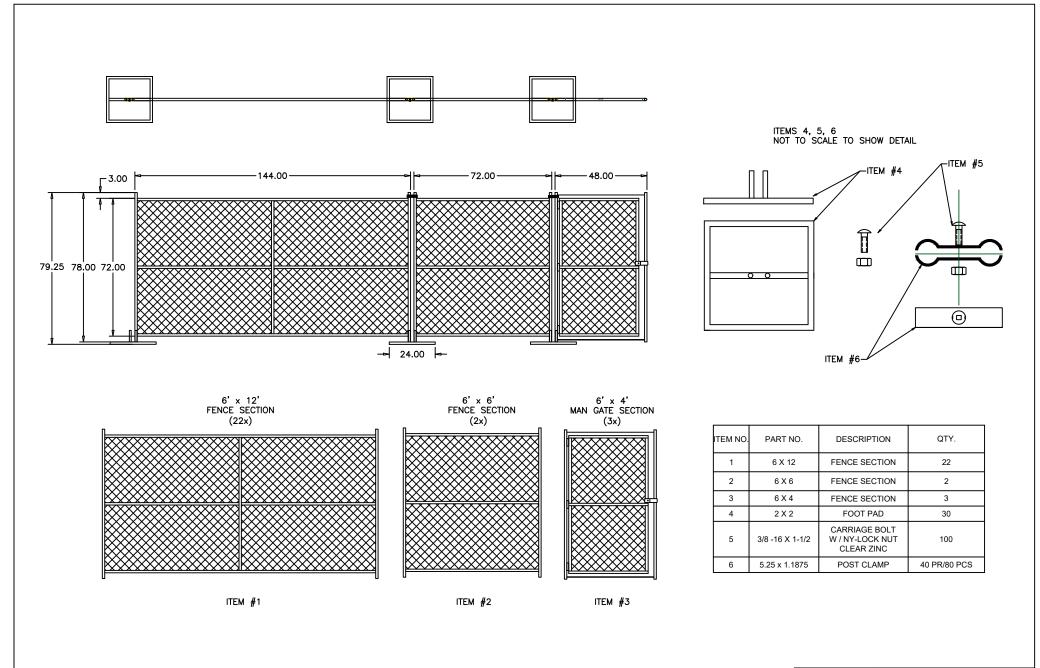

#### DESIGN SPECIFICATIONS

- Aluminum Two-Door Powder Coated Supply/Storage Cabinet
- Organized Foot Pad Storage Hangers
- Individual Guide Rails on Top and Bottom Provide Organized Storage For The Easy Removal & Replacement of Fence Sections
- Assembly Is Galvanized for Corrosion Protection
- Enough Fencing to Enclose a 36' x 48' Area

- Includes:
- (22) 6' x 12' 11 Gauge Galvanized Steel Chain Link Fence Sections
- (2) 6' x 6' 11 Gauge Galvanized Steel Chain Link Fence Sections
- (3) 6' x 4' 16 Gauge Galvanized Steel Chain Link Gate Sections
- (30) Yellow Painted Steel Foot Pads
- Generous Supply of Required Clamps and Misc. Mounting Hardware