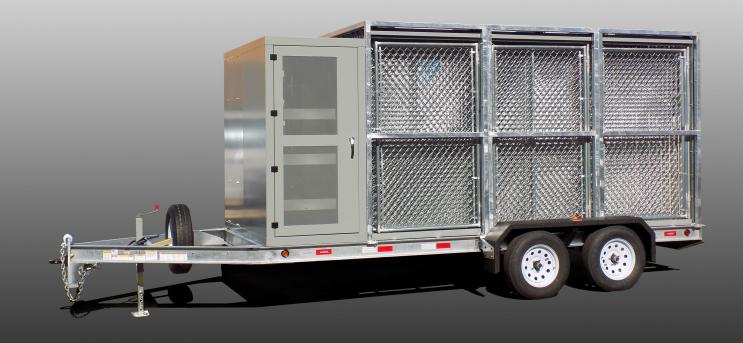

# Deployment Fence Trailer

#### TRAILER SPECIFICATIONS

- 8,000-lb. GVWR Trailer Manufactured by Sun West Engineering, Inc.
- 5,000-lb. Lift Capacity Tongue Jack
- 12,000-lb. Rated 2" Ball Hitch Vertically Adjustable
- Hot Dipped Galvanized Steel Trailer Construction
- 205/75/R15 Tires on 15" x 6" Steel Wheels with 1/2" Studs
- Spare Tire Included
- Electric Brakes (Both Axles)

- 12v Emergency Break-Away with Battery Maintainer
- 7-Way Trailer Connection Wiring with Rubberized 7-Way Blade-Style Connector
- Sturdy Linex® Coated 12 Gauge Steel Fenders
- DOT Compliant LED Lighting and Conspicuity Markings
- Safety Chains, 3/8" Grade 70 Zinc Plated, SWE Slack Adjustment Design
- Chain Hooks, 3/8" Grade 70 Zink Plated, Spring Loaded Security Latch
- Weather Resistant Document Holder with See-Thru Cover

#### DESIGN SPECIFICATIONS

- Aluminum Two-Door Powder Coated Supply/Storage Cabinet
- Organized Foot Pad Storage Hangers
- Individual Guide Rails on Top and Bottom Provide Organized Storage For The Easy Removal & Replacement of Fence Sections
- Assembly Is Galvanized for Corrosion Protection
- Enough Fencing to Enclose a 36' x 48' Area

- Includes:
- (22) 6' x 12' 11 Gauge Galvanized Steel Chain Link Fence Sections
- (2) 6' x 6' 11 Gauge Galvanized Steel Chain Link Fence Sections
- (3) 6' x 4' 16 Gauge Galvanized Steel Chain Link Gate Sections
- (30) Yellow Painted Steel Foot Pads
- Generous Supply of Required Clamps and Misc. Mounting Hardware