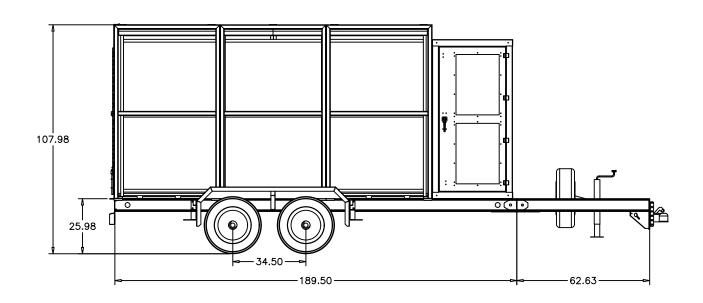

#### CUSTOMER:

| PLOT SCALE: .XXXX=1 | SHEET | : 3 | of   | 3   |
|---------------------|-------|-----|------|-----|
| DRAWN BY: MDT       | DATE: | 11/ | /12/ | ′19 |
| RFVISED:            | DWG.  | SW- | -583 | 39  |