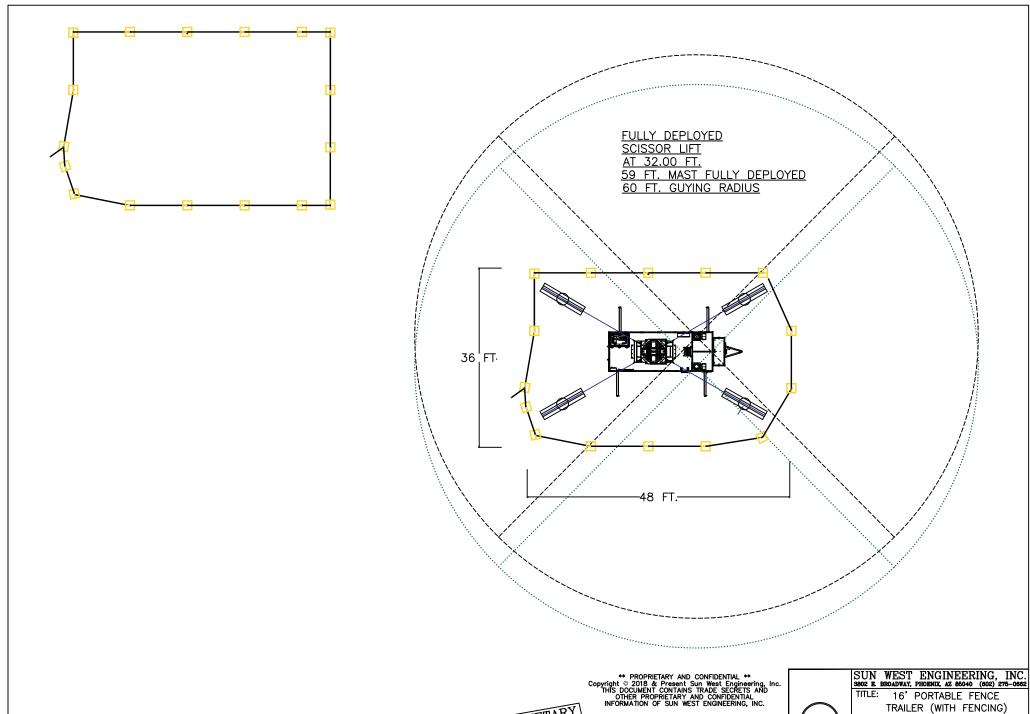

#### DESIGN SPECIFICATIONS

- Aluminum Two-Door Powder Coated Supply/Storage Cabinet
- Organized Foot Pad Storage Hangers
- Individual Guide Rails on Top and Bottom Provide Organized Storage For The Easy Removal & Replacement of Fence Sections
- Assembly Is Galvanized for Corrosion Protection
- Enough Fencing to Enclose a 36' x 48' Area