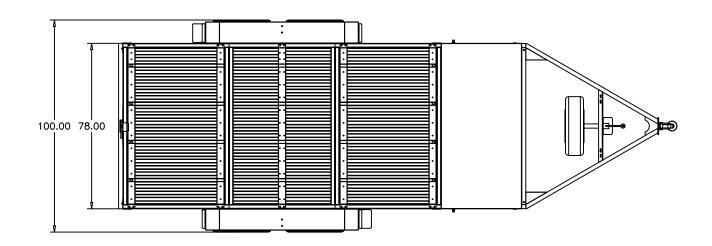

## SUN WEST ENGINEERING, INC. 3802 B. BROADWAY, PHOENIX, AZ 85040 (602) 275-0862

ITLE: 16' PORTABLE FENCE TRAILER (WITH FENCING)

| CL | JST | ОМ | ER: |
|----|-----|----|-----|
|----|-----|----|-----|

| • | PLOT SCALE: .XXXX=1 | SHEET: 1 of 1 |
|---|---------------------|---------------|
|   | DRAWN BY: MDT       | DATE: 2/21/23 |
|   | REVISED:            | DWG. SW-5839  |