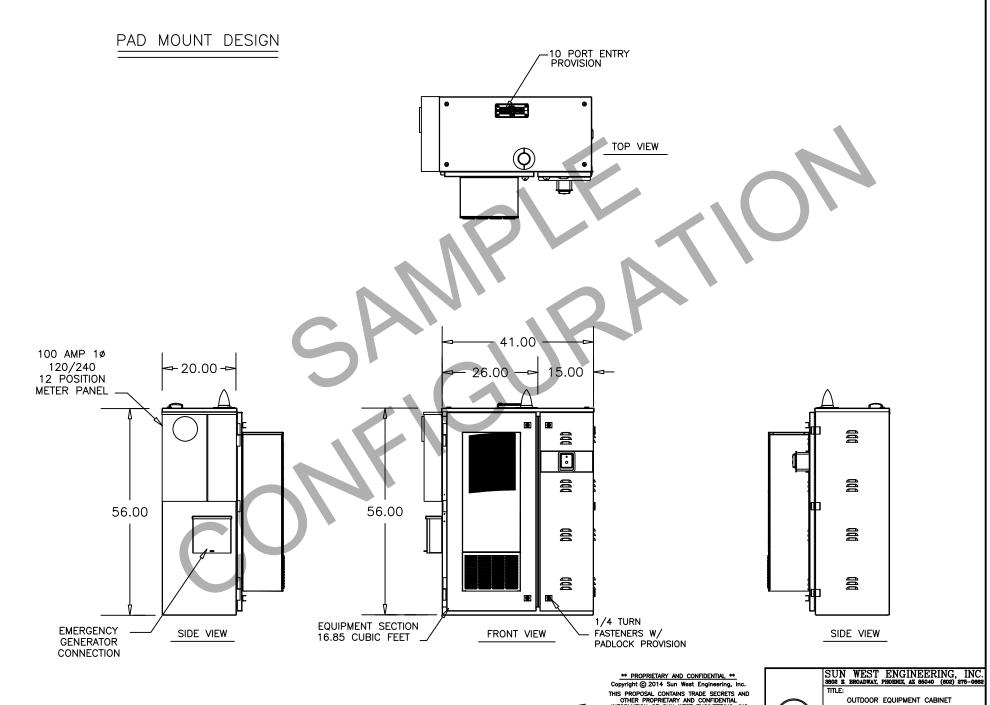

- Equipment Ground Bar (Interior)
- Intrusion & High Temp Alarms
- Concealment Solutions Available
- Distribution Panels as Required
- 1/4 Turn Cam Locks with Stainless Steel Padlock Provision

NOTES:

CABINET BUILT OF .125 THK ALUMINUM TO NEMA 3R SPECS. WITH BEIGE POWDER COAT FINISH

OUTDOOK EQUI MENT OF ENTE

CUSTOMER:

| PLOT SCALE: .XXXX=1 | SHEET: 1 of 1        |
|---------------------|----------------------|
| DRAWN BY: #JM       | DATE DRAWN: 10-13-14 |
| REVISED:            | DWG. No. SW-4667     |