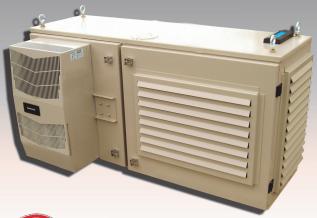

## **CONSTRUCTION SPECIFICATIONS**

- Lightweight Aluminum or Steel as Required
- Powder Coat or Epoxy Finishes
- Stainless Steel and Grade-8 Fasteners Throughout
- R4-Rated Double-Sided Foil Insulation
- Stainless Steel Handles and Hardware
- ●UL® Listed NEMA 3R Communications Cabinet

## CONFIGURATION SPECIFICATIONS

Custom configurations available to accommodate power, batteries and various brands of remote radio heads in pad mount or pole mount UL\* listed enclosures.

- HVAC Units Sized as Required
- Roxtek RF Entry Ports
- Easy Loading Tilt-Out Radio Head Brackets
- Pole or Pad Mounting as Required
- Separate, Passive Hydrogen Vented Battery Compartments

- Equipment Ground Bar (Interior)
- Intrusion & High Temp Alarms
- Concealment Solutions Available
- Distribution Panels as Required
- 1/4 Turn Cam Locks with Stainless Steel Padlock Provision

NOTES:

CABINET BUILT OF .125 THK ALUMINUM TO NEMA 3R SPECS. WITH BEIGE POWDER COAT FINISH