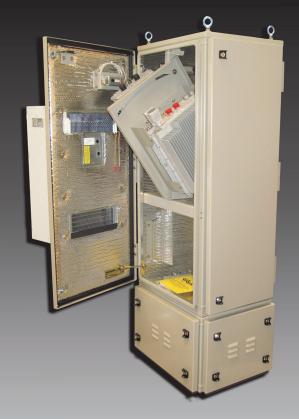

## **CONSTRUCTION SPECIFICATIONS**

- Lightweight Aluminum or Steel as Required
- Powder Coat or Epoxy Finishes
- Stainless Steel and Grade-8 Fasteners Throughout
- R4-Rated Double-Sided Foil Insulation
- Stainless Steel Handles and Hardware
- ●UL® Listed NEMA 3R Communications Cabinet

## CONFIGURATION SPECIFICATIONS

Custom configurations available to accommodate power, batteries and various brands of remote radio heads in pad mount or pole mount UL\* listed enclosures.

- HVAC Units Sized as Required
- Roxtek RF Entry Ports
- Easy Loading Tilt-Out Radio Head Brackets
- Pole or Pad Mounting as Required
- Separate, Passive Hydrogen Vented Battery Compartments

- Equipment Ground Bar (Interior)
- Intrusion & High Temp Alarms
- Concealment Solutions Available
- Distribution Panels as Required
- 1/4 Turn Cam Locks with Stainless Steel Padlock Provision

NOTES:

CABINET BUILT OF .125 THK ALUMINUM TO NEMA 3R SPECS. WITH BEIGE POWDER COAT FINISH