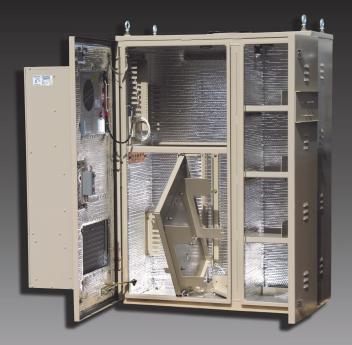

## **CONSTRUCTION SPECIFICATIONS**

- Lightweight Aluminum or Steel as Required
- Powder Coat or Epoxy Finishes
- Stainless Steel and Grade-8 Fasteners Throughout
- R4-Rated Double-Sided Foil Insulation
- Stainless Steel Handles and Hardware
- ●UL® Listed NEMA 3R Communications Cabinet

## CONFIGURATION SPECIFICATIONS

Custom configurations available to accommodate power, batteries and various brands of remote radio heads in pad mount or pole mount UL\* listed enclosures.

- HVAC Units Sized as Required
- Roxtek RF Entry Ports
- Easy Loading Tilt-Out Radio Head Brackets
- Pole or Pad Mounting as Required
- Separate, Passive Hydrogen Vented Battery Compartments

- Equipment Ground Bar (Interior)
- Intrusion & High Temp Alarms
- Concealment Solutions Available
- Distribution Panels as Required
- 1/4 Turn Cam Locks with Stainless Steel Padlock Provision

NOTES:

CABINET BUILT OF .125 THK ALUMINUM TO NEMA 3R SPECS. WITH BEIGE POWDER COAT FINISH