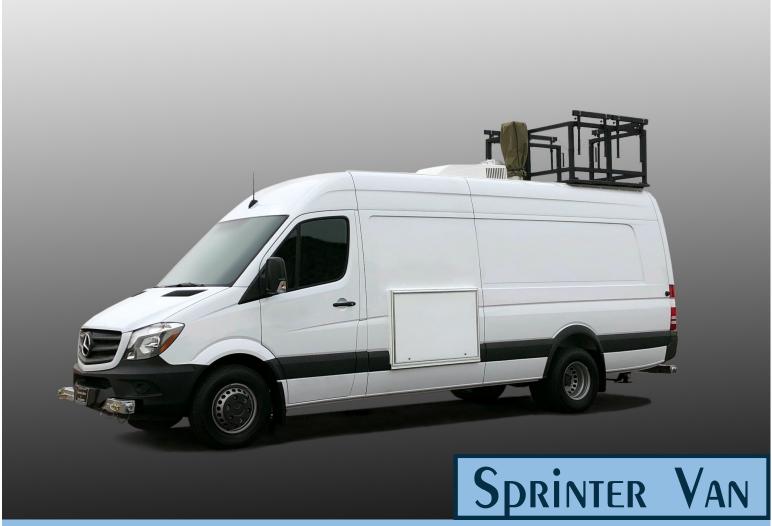

## **VAN SPECIFICATIONS**

- Mercedes-Benz 3500 Sprinter Cargo Van—11,030-lb GVW
- Standard 2-Stage Turbo 4-Cylinder Diesel Engine with 7-Spd Transmission
- 3-Year / 36,000-Mile Manufacturer's Warranty on Van
- 5-Year / 100,000-Mile Manufacturer's Warranty on Diesel Engine
- Choice of 144" 170" or 170" Wheelbase with Extended Length
- Individual Cloth Covered Driver and Passenger Bucket Seats
- Premium Interior Trim Package Includes; Air Conditioning, Navigation, Satellite Ready Stereo and Back-up Camera
- Power Heated Mirrors and Electrically Heated Windshield

## Van Upfit:

- 19" and 23" Equipment Rack with Integrated Battery Tray For Customer Installed Equipment
- (4) Stabilizing Outriggers with 7,000-lb Jacks
- 1" Foam Insulated Walls, Ceiling & Floor Areas Covered With ½" Plywood and Electrostatic Discharge Resistant Fabric and Slip Resistant Loncoin Vinyl Flooring
- Ranger® Aluminum Front Cargo Partition With Locking Sliding Door To Rear of Vehicle
- 15,000 BTU Roof Mounted HVAC Unit with Heat Strip
- Ceiling Mounted LED Work Lights per Design
- Purpose Built Roof-Mounted Work Platform with Weatherproof R/F Entry Port and Boarding Ladder