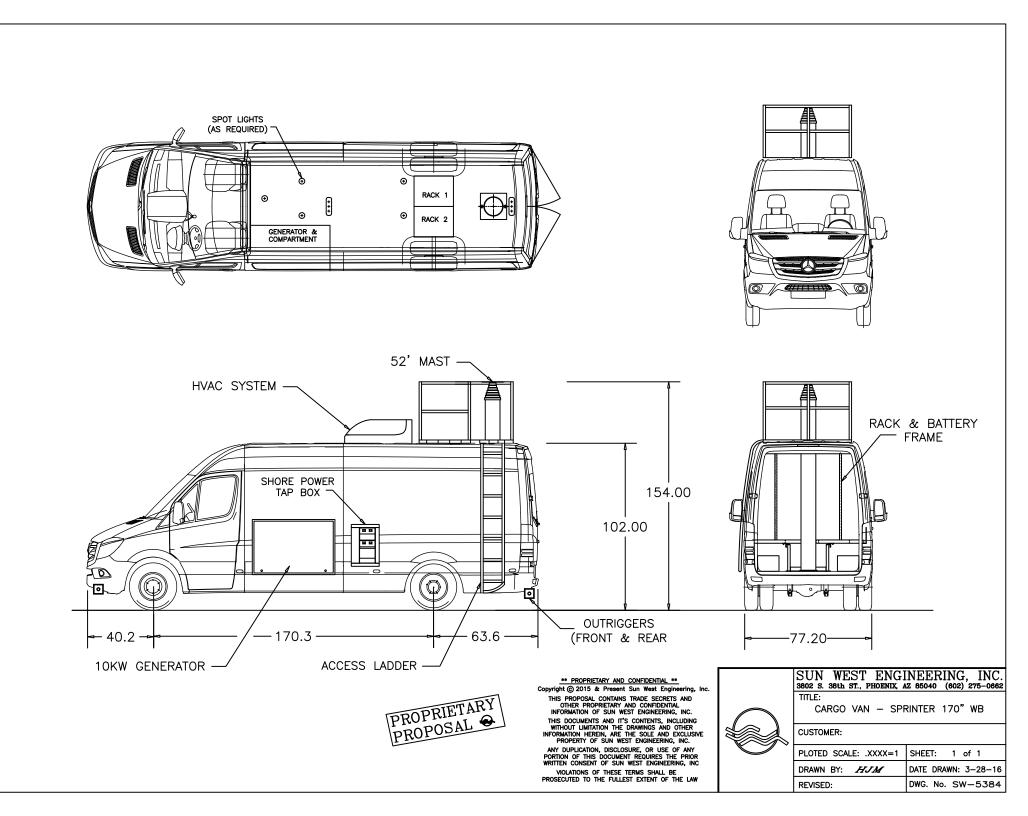

#### Mast:

- 44' Pneumatic Heavy Duty Locking, with Rotating Base, 450-lb. Capacity (Standard)
- Complete 2-Level, 4-Way Guy Kit & Protective Weather Cover Included

#### **Generator:**

- 10 kW Cummins Onan Diesel (Auto Start)
- 1Ø 120 Volt 83.3 Amps
- 1Ø 240 Volt 41.7 Amps
- Automatic Transfer Switch
- 100 AMP 6-Position 1Ø 3-Wire Dist. Panel
- Locking Shore Power Tap Box with Color Coded Cam Lock Connections

## Van Upfit:

- 19" and 23" Equipment Rack with Integrated Battery Tray For Customer Installed Equipment
- (4) Stabilizing Outriggers with 7,000-lb Jacks
- 1" Foam Insulated Walls, Ceiling & Floor Areas Covered With ½" Plywood and Electrostatic Discharge Resistant Fabric and Slip Resistant Loncoin Vinyl Flooring
- Ranger® Aluminum Front Cargo Partition With Locking Sliding Door To Rear of Vehicle
- 15,000 BTU Roof Mounted HVAC Unit with Heat Strip
- Ceiling Mounted LED Work Lights per Design
- Purpose Built Roof-Mounted Work Platform with Weatherproof R/F Entry Port and Boarding Ladder